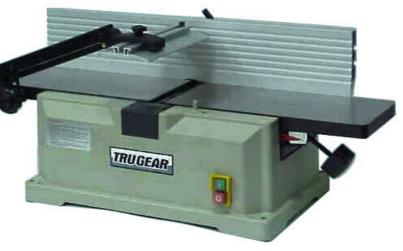

## 6" Bench Top Jointer

FOR YOUR INQUIRIES, PLEASE INDICATE MODEL NO., AND FOLLOWING CATALOGUE NUMBER

**STT022** 

- Himount's TT-5378 6" Benchtop Jointer features stable, precise and smooth surfacing operations.
  - With the fence tilted inward and outward, this jointer can perform bevelling and chamfering operations.

**Model: TT-5378** 

The high-speed 8,000 RPM cutterhead is equipped with two knives creating 16,000 cuts per minute.

## **Specification:**

• 1-1/2 HP motor

• Table : Infeed 346 x 152mm (Long x Deep) Table : Outfeed 360 x 152mm (Long x Deep)

Cutting Width: 152mm (6")
Cutting Depth: 2.0mm

• Cutterhead with 2 knives: Diameter 42mm (1-5/8")